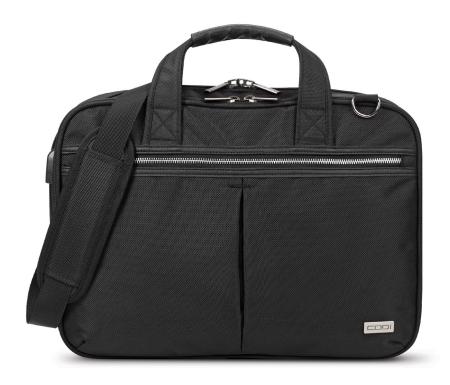

# SALVUS 15.6" BRIEFCASE

#### THE ULTIMATE ORGANIZER

Protect your laptop and tablet with dedicated 2 padded compartments.

Easy access to all of your essentials with multiple front pockets, key fob and slip pockets.

#### EASY COMMUTE

Traveling is a breeze with the back strap that slides over handle of most rolling suitcases. Removable and adjustable padded shoulder strap for added comfort.

**Style**: SAL301-4 **Material**: 1680 Polyester PU PVC

Color: Black Laptop Compatibility: 15.6" / 39,6 cm

For additional information contact: 1.800.263.4462 | custsupport@codiworldwide.com