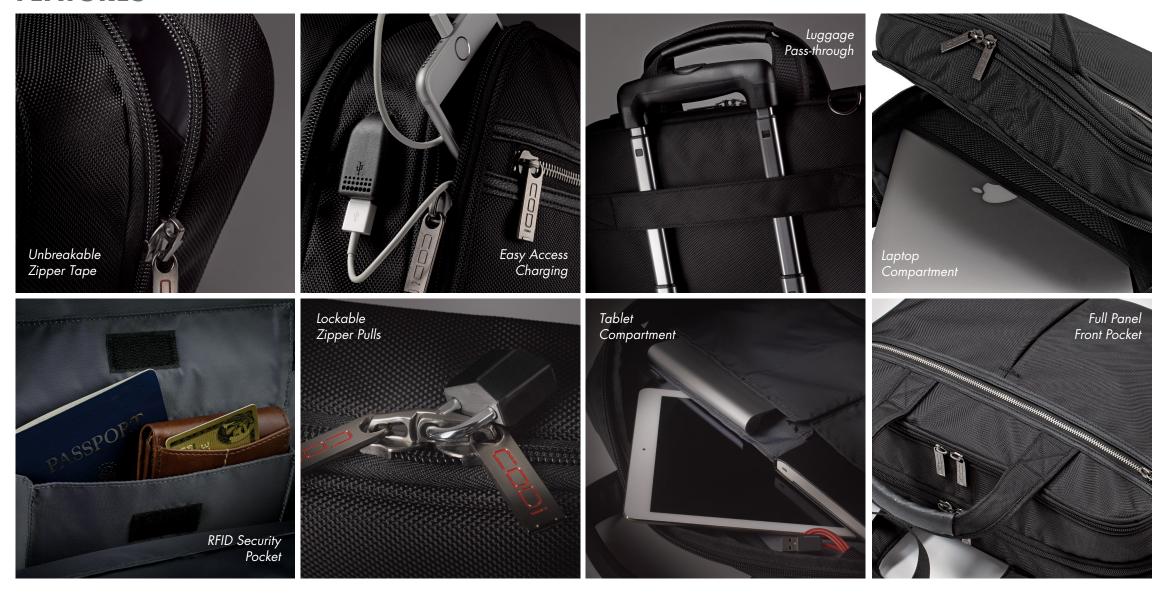

#### SECURE ZIPPER TAPE

Keep your valuables safe with unbreakable zipper tape and lockable zipper pulls.

### BUILT-IN THEFT PROTECTION

Secure personal data encoded on your credit cards, IDs and passports with the RFID-blocking pocket.

#### EASY-ACCESS CHARGING

An exterior USB port, pass-through cable management, and internal pocket for your power bank allows you to charge your phone without opening the bag.

#### THE ULTIMATE ORGANIZER

Protect your laptop and tablet with dedicated 2 padded compartments.

Easy access to all of your essentials with multiple front pockets, key fob and slip pockets.

#### EASY COMMUTE

Traveling is a breeze with the back strap that slides over handle of most rolling suitcases. Removable and adjustable padded shoulder strap for added comfort.

**Style**: SAL301-4 **Material**: 1680 Polyester PU PVC

### **FEATURES**